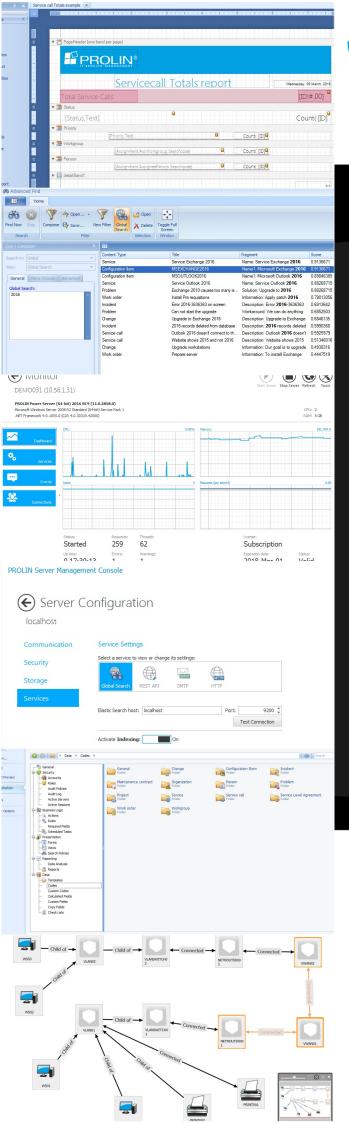

# **REPORTING**

A fully integrated reporting module that enables administrators to create complex reports with ease, to be shared with all end users.

# **GLOBAL SEARCH**

Search on all text fields and attachments of specific entities like Service Call, Problem, Change, etc. in a single query. Search results are restricted by application security policy.

# POWER SERVER MANAGEMENT CONSOLE

A console that allows administrators to maintain their local and remote Power Servers.

#### **CMDB EXPLORER**

Having switched to a new component, this view now offers better stability and performance as well as:

- improved filtering to prevent large result sets
- improved zoom capabilities
- new print and export capabilities
- · create and copy network views